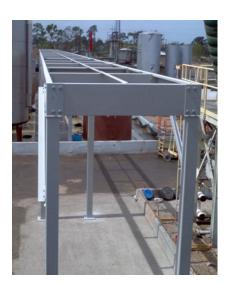

## **MEZZANINE SYSTEMS**

MiTek pipe racks are pre-engineered systems that provide elevated support for manufacturing and processing plants requiring large numbers of facility service connections between production and ancillary equipment. Pipe racks are ideal when quick and clean installation of the support steel is required.

## **FEATURES**

Heavy-duty square tubing columns for greater strength.

Cold-formed C-Channel framing for greater strength per pound.

Installation-friendly design.

**Superior powder coat finish** with 8 standard colors and custom options available. **Galvanize or add a zinc primer** to increase rust resistance for external applications.

## **DESIGNED TO SUPPORT**

- → Elevated mechanical piping
- → Conduits
- → Cable trays
- → Ducting
- Overhead facilities support systems
- → Piping over rail spurs