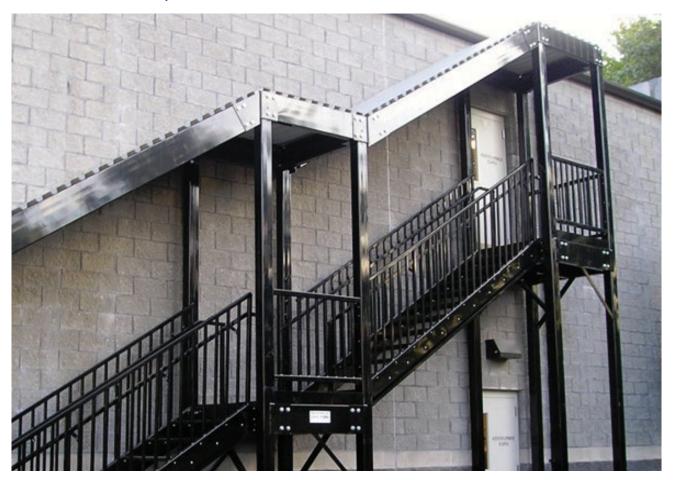

**Common Applications:** material storage, external staircase, waste bin areas, carports, recreational equipment, employee shelters, sports dugouts, bleachers, concession stands, seasonal items