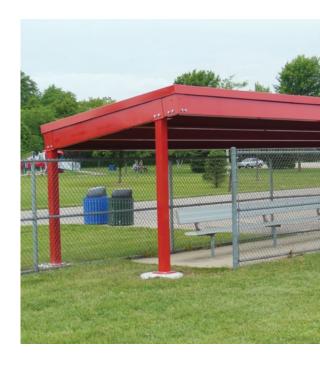

**Common Applications:** material storage, external staircase, waste bin areas, carports, recreational equipment, employee shelters, sports dugouts, bleachers, concession stands, seasonal items