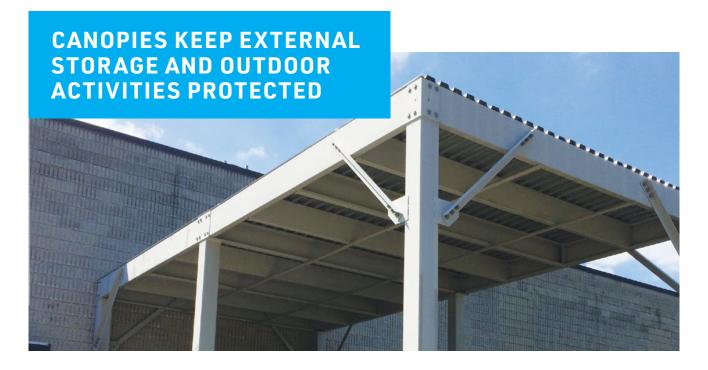

### **MEZZANINE SYSTEMS**

MiTek canopies are professionally-engineered with high-quality materials to withstand snow and wind load and protect against the damaging effects of sun and rain. Our team creates safe, reliable, and durable designs that meet code compliance.

### **MEZZANINE SYSTEMS | CANOPIES**

## **FEATURES**

- → Heavy-duty square tubing columns for greater strength.
- → Cold-formed C-Channel framing for greater strength per pound.
- → Superior powder coat finish with 8 standard colors and custom options.
- → Galvanize or add a zinc primer to increase rust resistance for external applications.
- → Built to withstand harsh weather conditions.